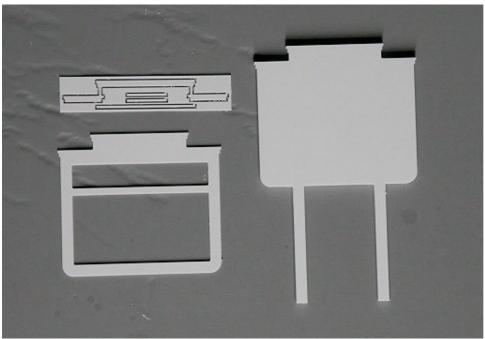

Take your time to identify all parts, lay them out and clean them for any burrs before gluing them together.

Parts overview, there are 2 of each part

Start by cutting the decals to fit, using the sign frame as a template. Then glue on the 2 layers of trim pieces as shown on the photo. Make both of the frames.