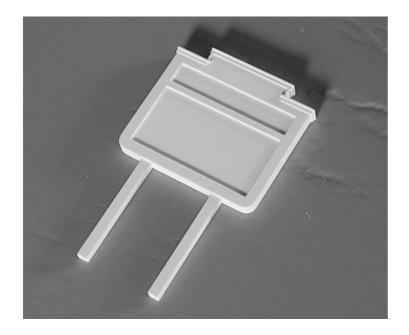

## Mall Street Sign kit in HO scale

Parking lot base and cars not included

This kit includes all parts milled in white styrene plastic and decals. All parts fit together but may need light sanding in joints for cosmetic reasons. The model needs painting.

## **Assembly instructions for Mall Street Sign**

Thank you for buying this Mall Street Sign. Please take some time to read these instructions before you begin assembling.

This kit is milled in styrene plastic and is very easy to glue together using Plastruct Plastic Weld or similar glue products.

Take your time to identify all parts, lay them out and clean them for any burrs before gluing them together.

Parts overview, there are 2 of each part

Start by cutting the decals to fit, using the sign frame as a template. Then glue on the 2 layers of trim pieces as shown on the photo. Make both of the frames.

Glue the 2 basic sign pieces (0.08" thick) together, then glue on the frame pieces on each side.

Paint the sign the same colors as your strip mall buildings.

This sign fits the design of the Strip Mall backdrop kits #ML-001, #ML-002 and Office Depot kit #ML-003.