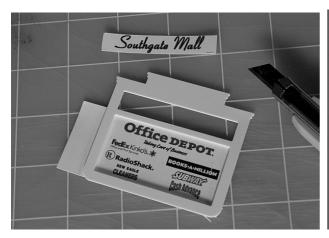

Take your time to identify all parts, lay them out and clean them for any burrs before gluing them together.

Parts overview, there are 2 of each part

Start by cutting the decals to fit, using the sign frame as a template. Then glue on the 2 layers of trim pieces as shown on the photo. Make both of the frames.