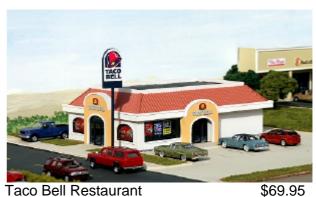

Summit Motel, full version \$130.- bacdrop \$85.-

Taco Bell Restaurant

Strip Mall #2

\$39.95 Office Depot

\$29.95

Keep updated for new products on our website: www.summit-customcuts.com