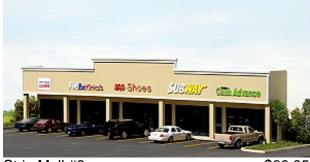

Glue the 2 basic sign pieces (0.08" thick) together, then glue on the frame pieces on each side.

Paint the sign the same colors as your strip mall buildings.

This sign fits the design of the Strip Mall backdrop kits #ML-001, #ML-002 and Office Depot kit #ML-003.

Summit Motel, full version \$130.- bacdrop \$85.-

Taco Bell Restaurant

Strip Mall #2

\$39.95 Office Depot

\$29.95

Keep updated for new products on our website: www.summit-customcuts.com