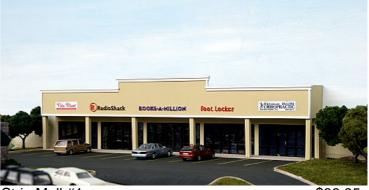

Glue the 2 basic sign pieces (0.08" thick) together, then glue on the frame pieces on each side.

Paint the sign the same colors as your strip mall buildings.

This sign fits the design of the Strip Mall backdrop kits #ML-001, #ML-002 and Office Depot kit #ML-003.

Summit Motel, full version \$130.- bacdrop \$85.-

Taco Bell Restaurant

Strip Mall #2

\$39.95 Office Depot

\$29.95

Keep updated for new products on our website: www.summit-customcuts.com