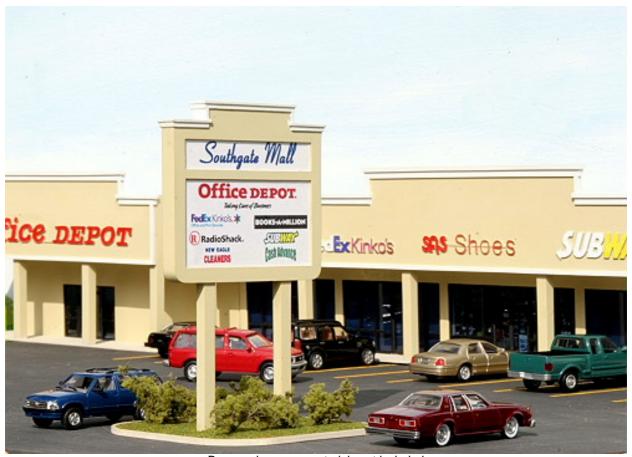

Glue the 2 basic sign pieces (0.08" thick) together, then glue on the frame pieces on each side.

Paint the sign the same colors as your strip mall buildings.

This sign fits the design of the Strip Mall backdrop kits #ML-001, #ML-002 and Office Depot kit #ML-003.

You can use the strip mall kits as stand-alone buildings or you can combine them to make a mall complex.

Here are some other products you may enjoy in a future project:

Modern Gas Station backdrop building \$69.95