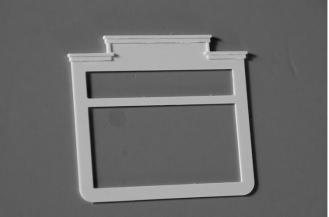

Take your time to identify all parts, lay them out and clean them for any burrs before gluing them together.

Parts overview, there are 2 of each part

Start by cutting the decals to fit, using the sign frame as a template. Then glue on the 2 layers of trim pieces as shown on the photo. Make both of the frames.

Glue the 2 basic sign pieces (0.08" thick) together, then glue on the frame pieces on each side.

Paint the sign the same colors as your strip mall buildings.

This sign fits the design of the Strip Mall backdrop kits #ML-001, #ML-002 and Office Depot kit #ML-003.