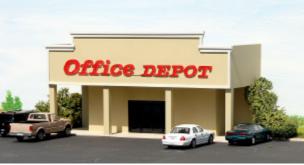

Glue the 2 basic sign pieces (0.08" thick) together, then glue on the frame pieces on each side.

Paint the sign the same colors as your strip mall buildings.

This sign fits the design of the Strip Mall backdrop kits #ML-001, #ML-002 and Office Depot kit #ML-003.

Summit Motel, full version \$130.- bacdrop \$85.-

Taco Bell Restaurant

Strip Mall #2

\$39.95 Office Depot

\$29.95

Keep updated for new products on our website: www.summit-customcuts.com