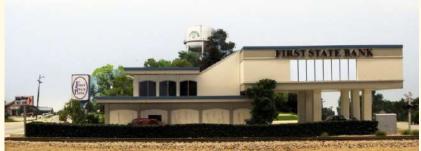

#### #BK-001 First State Bank \$ 110.00

Size:  $14\frac{1}{2}$ " x  $6\frac{1}{2}$  x 4" (370 x 165 x 100 mm)

This model is based on the prototype in Livingston, TX

The kit includes all building parts laser cut in acrylic and milled white styrene plastic, Plastruck mirror glass and clear window glazing.