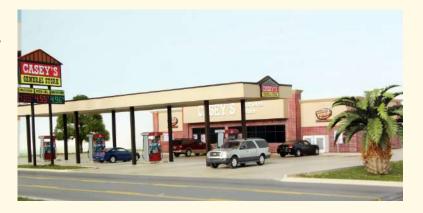

# #CA-001 Casey's General Store, Gas Station & Convenience Store

\$ 120.-

Size building: 13 1/4" x 5 3/4" x 3" (336 x 148 x 78 mm

Size canopy: 14 3/4" x 2 3/4" x 3" (375 x 70 x 78 mm)

This modern convenience store and gas station is found all over the midwest.

This kit includes all building parts, pumps, ice boxes and signs

The kit is milled in styrene and laser cut in white and clear acrylic and self-adhesive micro-plywood and comes with detailed assembly instructions with pictures.