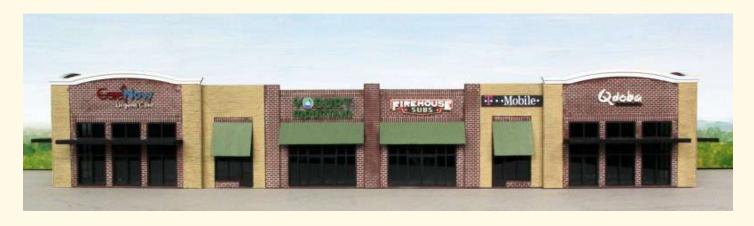

## #ML-008 Modern Strip Mall building

\$ 150.00

Size: 21½" x 7½" x 3½" (545 x 190 x 90 mm)

This kit is milled in white and black styrene plastic and laser cut in white and clear acrylic. Includes all building parts, awnings and signs