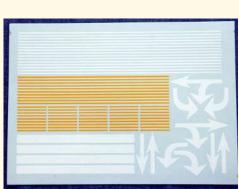

# #HS-SK2 Modern Cantilever Highway Sign kit 2-lane \$ 19.95

Comes with decal shown, custom decals option available

**#RSD-001 Road Marking decals 1** \$ 8.-Yellow stripes, white stripes, turn arrows & stop lines