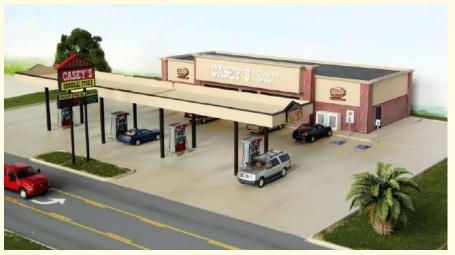

# #CA-001 Casey's General Store, Gas Station & Convenience Store

\$ 120.-

Size building: 13 1/4" x 5 3/4" x 3" (336 x 148 x 78 mm

Size canopy: 14 3/4" x 2 3/4" x 3" (375 x 70 x 78 mm)

This modern convenience store and gas station is found all over the midwest.

This kit includes all building parts, pumps, ice boxes and signs

The kit is milled in styrene and laser cut in white and clear acrylic and self-adhesive micro-plywood and comes with detailed assembly instructions with pictures.