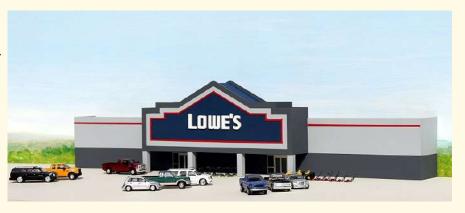

### #LO-001 Lowe's backdrop building

\$ 59.95

Size: 23 1/2" x 3 3/4" x 5 1/2" (600 x 95 x 140 mm)

A must for the modeler of the present time. The kit includes all building parts, wall-mounted signs milled in white styrene plastic, laser cut acrylic and Plastruct corrugated metal roofing.

#### #LO-SK1 Lowe's Street Sign kit \$ 15.95

Height: 6" (150mm)

The sign kit contains parts and decals for 1 tall sign