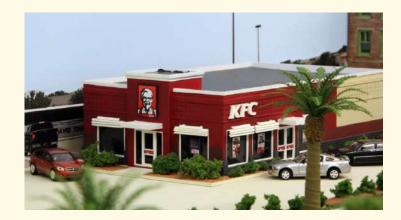

#### **#KFC-001 KFC Restaurant**

\$ 79.95

Size: 8 1/4" x 4 3/4" x 2 1/2" (210 x 12 x 64 mm)

This restaurant can be found all over the country. The kit includes all building parts, logo letters and street sign milled in white styrene plastic and laser cut acrylic, clear acrylic window glazing, and self adhesive decals.

A must for the modeler of modern era railroads.