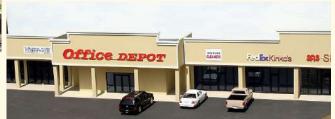

## #ML-001 Strip Mall backdrop building #1 \$ 54.95

Size: 14 1/2" x 1 1/2" x 3 1/2" (370 x 40 x 61 mm)

Storefront building for use against the backdrop A typical modern strip mall you will find in most towns and cities.

# #ML-002 Strip Mall backdrop building #2 \$ 54.95

Size: 14 1/2" x 1 1/2" x 3 1/2" (370 x 40 x 61 mm)

Storefront building for use against the backdrop A typical modern strip mall you will find in most towns and cities.

Combine ML-001 and ML-002 to make an L-shaped strip mall to fit in a layout corner.

Combine ML-001, ML-002 and ML-003 to make a mall complex.

## #ML-003 Office Depot backdrop building \$ 34.95

Size: 7" x 3 3/4" x 3 1/2" (180 x 70 x 90 mm)

Storefront building for use against the backdrop A typical modern building you will find in most towns and cities.

#### #ML-004 Mall Street Sign

\$ 15.95

Size: 4 5/16" x 2 3/4" (110 x 70)

The sign fits the design of Strip Mall backdrop building kits #ML-001, #ML-002 and Office Depot backdrop building #ML-003 and is supplied with decals representing the stores in these buildings.

## #ML-005 Pier 1 Imports backdrop building \$39.95

Size: 7" x 3 3/4" x 3 1/2" (180 x 70 x 90 mm)

Storefront building for use against the backdrop A typical modern building you will find in most towns and cities.