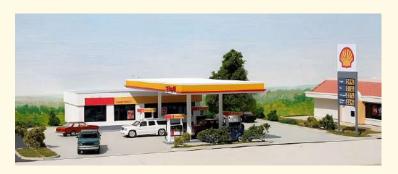

## **#SH-001 Shell Gas Station & Convenience Store** \$ 99.95

Size: 11" x 7 1/2" x 2 3/4" (280 x 175 x 70 mm)

This modern gas station & convenience store can be found all over the country.

The kit includes all building parts, pumps and signs milled in white and black styrene plastic with clear acrylic window glazing. Self-adhesive decals.