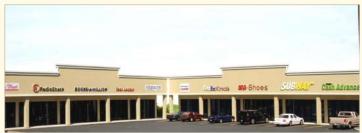

## #ML-001 Strip Mall backdrop building #1 \$ 54.95

Size: 14 1/2" x 1 1/2" x 3 1/2" (370 x 40 x 61 mm)

Storefront building for use against the backdrop A typical modern strip mall you will find in most towns and cities.

# #ML-002 Strip Mall backdrop building #2 \$ 54.95

Size: 14 1/2" x 1 1/2" x 3 1/2" (370 x 40 x 61 mm)

Storefront building for use against the backdrop A typical modern strip mall you will find in most towns and cities.

Combine ML-001 and ML-002 to make an L-shaped strip mall to fit in a layout corner.

Combine ML-001, ML-002 and ML-003 to make a mall complex.

## #ML-003 Office Depot backdrop building \$ 34.95

Size: 7" x 3 3/4" x 3 1/2" (180 x 70 x 90 mm)

Storefront building for use against the backdrop A typical modern building you will find in most towns and cities.

#### #ML-004 Mall Street Sign

\$ 15.95

Size: 4 5/16" x 2 3/4" (110 x 70)

The sign fits the design of Strip Mall backdrop building kits #ML-001, #ML-002 and Office Depot backdrop building #ML-003 and is supplied with decals representing the stores in these buildings.