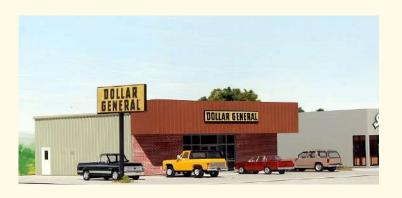

#### **#DG-001 Dollar General store** \$ 44.95

Size: 7 1/4" x 5 3/4" x 2 1/2" (185 x 145 x 65 mm)

This modern grocery store can be found all over the country.

The kit includes all building parts and signs. It is milled in white styrene plastic and laser cut acrylic with clear acrylic window glazing and molded "metal siding" walls.