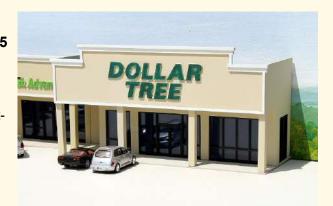

#### #ML-006 Dollar Tree backdrop building \$ 39.95

Size: 7" x 3 3/4" x 3 1/2" (180 x 70 x 90 mm)

Storefront building for use against the backdrop A typical modern building you will find in most towns and cities.