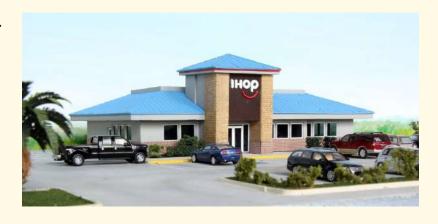

#### #IH-001 IHOP Restaurant

\$ 110.-

Size. 11 1/2" x 7 3/8" x 3 3/4" (291 x 190 x 95 mm)

This restaurant can be found all over the country.

The kit includes all building parts, logo letters and street sign milled in white styrene plastic and laser cut acrylic & self-adhesive microplywood, clear acrylic window glazing, and self adhesive decals.