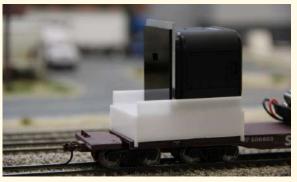

### #CS-003 Camera Stand kit, HO

\$ 9.95

For GoPro HERO4 Session camera to fit on a HO scale flat car