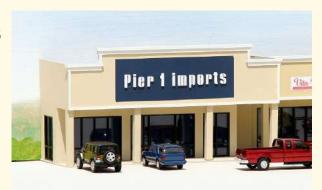

## #ML-005 Pier 1 Imports backdrop building \$39.95

Size: 7" x 3 3/4" x 3 1/2" (180 x 70 x 90 mm)

Storefront building for use against the backdrop A typical modern building you will find in most towns and cities.