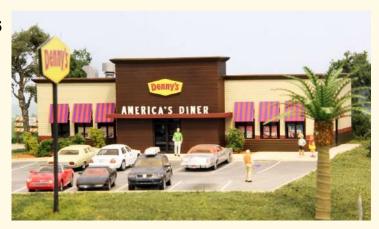

## **#DN-001 Denny's Restaurant**

\$89.95

Size. 9 1/2" x 7" x 3 (240 x 178 x 77 mm)

Modern Denny's kit milled in white styrene and laser cut acrylic & micro-plywood, including all parts, window glazing, sign, logos and poster decals, and detailed assembly instructions with pictures. Parking lot base is not included. The model needs painting.

A must for the modeler of modern era railroads.