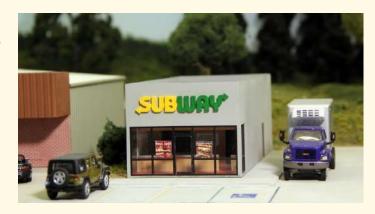

# **#SW-002** Subway Restaurant, latest design \$ 29.95

Size 3" x 6 1/4" (76 x 159 mm)

Parking lot base not included