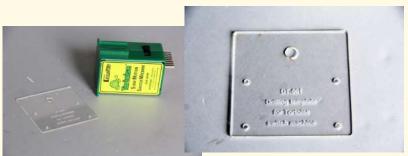

des 10 sections with runners and posts



## **Tools:**

### **#WMT-001 Wheel masking tool**

\$ 4.50

for weathering 3-axle trucks on locomotives Set of 2

Fits 3-axle trucks on: **Atlas** C40-8 - **Kato** C44-9,. AC4400 - **BLI** AC6000, C30-7, SD40-2 - **Athearn** SD70(MAC), C44-9 - ES44—SD70ACe—**Intermountain** ES44 series—SD40-2 and more..

#### #WMT-003 Wheel masking tool

\$ 4.95

for weathering 2-axle trucks on railcars Set of 4 Fits most 2-axle trucks

## **#TSG-001 Track Spacing Gauge**

\$ 4.95

for easy laying of parallel track in yards and double track main lines.

Track center spacing 2" & 2 1/2"



### #CS-003 Camera Stand kit, HO

\$ 9.95

For GoPro HERO4 Session camera to fit on a HO scale flat car



## **#DT-001 Drilling Template** \$ 4.95

For Tortoise Switch Machine