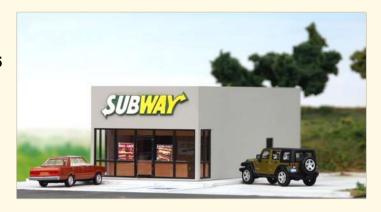

## **#SW-001 Subway Restaurant**

\$ 29.95

Size 3" x 6 1/4" (76 x 159 mm)

Parking lot base not included