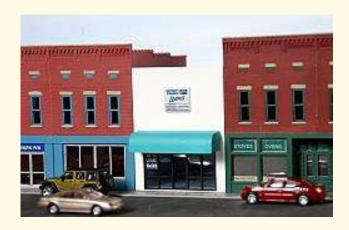

## **Modernized old downtown buildings**

This building is the first in a series of modernized old downtown buildings.

The kit does not have any details on the side and rear walls because it is meant to fit between other downtown buildings.

Design Preservation Models, Smalltown USA, Walthers and other manufacturers make these buildings.

The kit includes all building parts, signs and window frames milled in white and black styrene plastic, clear acrylic window glazing, self-adhesive decals and full step-by-step assembly instructions with pictures.