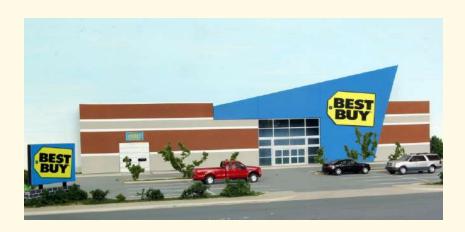

# #BB-001 Best Buy backdrop building \$ 70.00

Size: 21 ½" x 1 3/8" x 5 ¾" (535 x 42 x 149 mm)

This model is based on the prototype in Lake Charles, LA

The kit includes all building parts laser cut in acrylic & self-adhesive micro-plywood and clear window glazing.