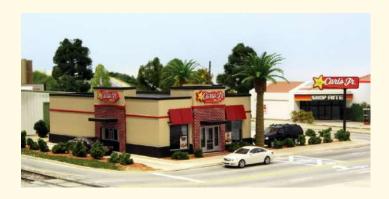

### #CJ-001 Carl's Jr. Restaurant

\$ 79.95

Size: 8 1/4" x 4 3/4" x 2 1/2" (210 x 120 x 64 mm)

This restaurant can be found all over the country. The kit includes all building parts, logo letters and street sign milled in white styrene plastic and laser cut acrylic, clear acrylic window glazing, and self adhesive decals.