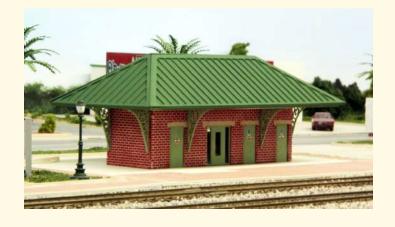

## **#AM-001 Modern small Amtrak Station \$** 49.95

Size: 7" x 3½ x 2 3/4" (178 x 89 x 70 mm)

This model is based on the prototype in Lake Charles, LA

The kit includes all building parts laser cut in acrylic, self-adhesive wood and milled white styrene plastic,