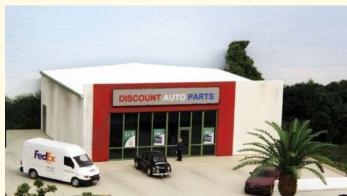

#### **#DA-001 Discount Auto Parts store** \$ 44.95

Size: 7 1/4" x 5 3/4" x 2 1/2" (185 x 145 x 65 mm)

This modern auto parts store can be found all over the country.

The kit includes all building parts and signs. It is milled in white styrene plastic and laser cut acrylic with clear acrylic window glazing and molded "metal siding" walls.