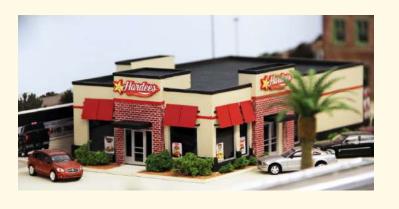

#### #HD-001 Hardee's Restaurant \$ 79.95

Size: 8 1/4" x 4 3/4" x 2 1/2" (210 x 12 x 64 mm)

This restaurant can be found all over the country. The kit includes all building parts, logo letters and street sign milled in white styrene plastic and laser cut acrylic, clear acrylic window glazing, and self adhesive decals.