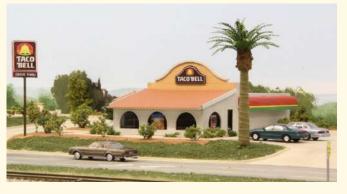

#### **#TB-001 1990's Taco Bell Restaurant** \$ 79.95

Size: 8 1/4" x 5 1/2" (210 x 140 mm)

Fast food restaurant found in most town and cities all over the US. Plastruct Clay Tile roofing. Parking lot base not included.