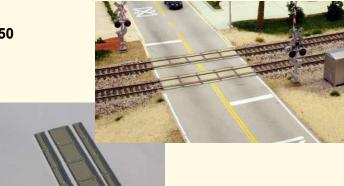

window frames milled in white and black styrene plastic, clear acrylic window glazing, self-adhesive decals and full step-by-step assembly instructions with pictures.

#### **#SF-001 Security Finance**

\$ 25.95

Size 3" x 4 3/4" x 3 1/2" (70 x 122 x 92 mm)

Sidewalk not included



## Laser cut wood kits

#### **#DP-004 La Grange, Texas MKT Depot** \$ 85.00

Size. 9 1/2" x 5" x 2" (242 x 127 x 77 mm)

This model is a replica of the 1897 MKT Depot in La Grange, Texas as it looks today.

It is cut in 1/16", 1/32" and 1/64" micro-plywood, the thin parts are self-adhesive for easier assembly. Also included: Laser cut clear acrylic window glazing, chimneys and laser cut self-adhesive diamond shape shingles.



## **Accessories:**

## **#GC-001 Concrete grade crossing panels \$ 8.50** 4" wide



# #HS-SK1 Modern Cantilever Highway Sign kit Single lane \$ 17.95

Comes with decal shown, custom decals option available

# #HS-SK2 Modern Cantilever Highway Sign kit 2-lane \$ 19.95

Comes with decal shown, custom decals option available

**#RSD-001 Road Marking decals 1** \$ 8.-Yellow stripes, white stripes, turn arrows & stop lines

**#RSD-002 Road Marking decals 2** \$8.-RXR white



## #IB-001 Icebox and vending machine kit \$ 8.50

Comes with waterslide decal for icebox and self-adhesive for vending machine





**#GP-001 Modern Gas Pump kit** Set of 4

\$ 19.95



**#GP-002 Modern Wide Gas Pump kit** Set of 4

\$ 25.00

Extension kit for Shell Gas Station SH-001 with pumps numbered 9-16



**#GP-003 Modern Wide Gas Pump kit** Set of 4

\$ 25.00

Labeled for Exxon, no pump numbers