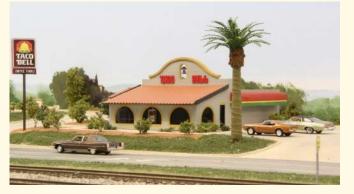

#### #TB-003 New Taco Bell Restaurant \$ 99.95

Size: 8 1/4" x 4 1/2" x 3 1/2 (210 x 115 x 85 mm)

Latest style building design, comes with Plastruct Random Stone siding.

A must for the modeler of modern railroads