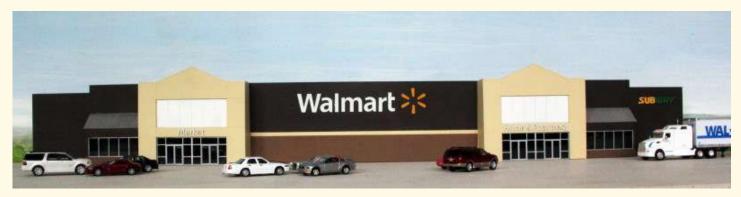

## #WM-001 Walmart Supercenter backdrop building

\$ 99.95

Size: 35 x 3 3/8" x 5" (889 x 85 x125 mm)

This kit is milled in white styrene plastic and laser cut in white and clear acrylic. Includes all building parts and signs, including a tall street sign.