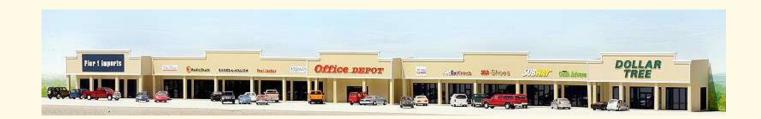

## #ML-001 Strip Mall backdrop building #1 \$ 54.95

Size: 14 1/2" x 1 1/2" x 3 1/2" (370 x 40 x 61 mm)

Storefront building for use against the backdrop A typical modern strip mall you will find in most towns and cities.

# #ML-002 Strip Mall backdrop building #2 \$ 54.95

Size: 14 1/2" x 1 1/2" x 3 1/2" (370 x 40 x 61 mm)

Storefront building for use against the backdrop A typical modern strip mall you will find in most towns and cities.

Combine ML-001 and ML-002 to make an L-shaped strip mall to fit in a layout corner.

Combine ML-001, ML-002 and ML-003 to make a mall complex.

## #ML-003 Office Depot backdrop building \$ 34.95

Size: 7" x 3 3/4" x 3 1/2" (180 x 70 x 90 mm)

Storefront building for use against the backdrop A typical modern building you will find in most towns and cities.

## #ML-005 Pier 1 Imports backdrop building \$39.95

Size: 7" x 3 3/4" x 3 1/2" (180 x 70 x 90 mm)

Storefront building for use against the backdrop A typical modern building you will find in most towns and cities.

#### #ML-006 Dollar Tree backdrop building \$ 39.95

Size: 7" x 3 3/4" x 3 1/2" (180 x 70 x 90 mm)

Storefront building for use against the backdrop A typical modern building you will find in most towns and cities.