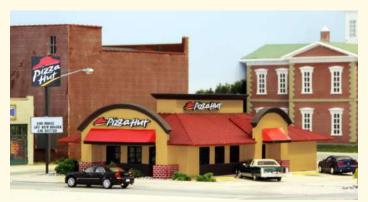

## **#PH-001 Pizza Hut Restaurant**

\$89.95

Size: 8" x 4 3/4" x 3 1/4" (203 x 95 x 82 mm)

This restaurant can be found all over the country. The kit includes all building parts, logo letters and street sign milled in white styrene plastic and laser cut acrylic, clear acrylic window glazing, and self adhesive decals.