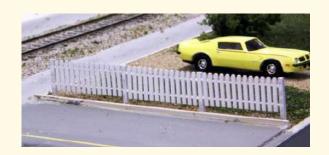

#### **#YF-001 Yard Fence kit**

\$ 6.95

Laser cut micro-plywood, kit includes 10 sections with runners and posts