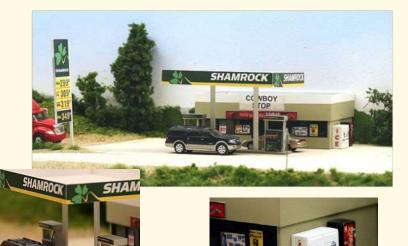

# #SC-001 Rural Shamrock Gas Station & Store \$ 54.95

Size: 6 3/4" x 5 1/2" x 2 3/ 4" (170 x 140 x 70 mm)

This kit includes all building parts, vending machines, pumps and signs milled in white and black styrene plastic, clear acrylic window glazing and self-adhesive and water-slide decals.