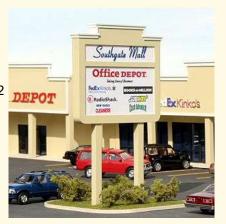

#### #ML-004 Mall Street Sign

\$ 15.95

Size: 4 5/16" x 2 3/4" (110 x 70)

The sign fits the design of Strip Mall backdrop building kits #ML-001, #ML-002 and Office Depot backdrop building #ML-003 and is supplied with decals representing the stores in these buildings.