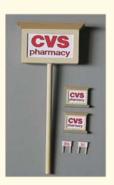

### #CVS-SK1 CVS Street Sign kit

\$ 19.95

Height: 5 1/2" (138mm)

The sign kit contains parts for 1 tall sign, 2 sets of driveway signs milled in white styrene plastic and selfadhesive decals.