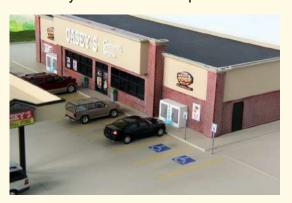

# #CA-001 Casey's General Store, Gas Station & Convenience Store

\$ 120.-

Size building: 13 1/4" x 5 3/4" x 3" (336 x 148 x 78 mm

Size canopy: 14 3/4" x 2 3/4" x 3" (375 x 70 x 78 mm)

This modern convenience store and gas station is found all over the midwest.

This kit includes all building parts, pumps, ice boxes and signs

The kit is milled in styrene and laser cut in white and clear acrylic and self-adhesive micro-plywood and comes with detailed assembly instructions with pictures.