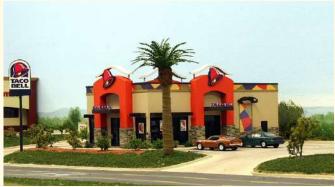

#### **#TB-001 1990's Taco Bell Restaurant** \$ 79.95

Size: 8 1/4" x 5 1/2" (210 x 140 mm)

Fast food restaurant found in most town and cities all over the US. Plastruct Clay Tile roofing. Parking lot base not included.