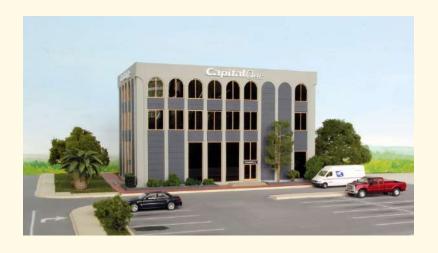

### #BK-002 Capital One Bank \$ 140.00

Size: 10 9/16" x 6 3/8 x 6 1/2" (268 x 162 x 165 mm)

This model is based on the prototype in Marshall, TX

The kit includes all building parts laser cut in white and clear acrylic and self-adhesive microplywood.