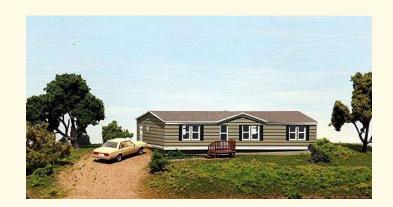

#### #MH-001 Modern Manufactured Home \$ 34.95

Size: 6" x 3 1/4" x 1 1/2" (150 x 83 x 40 mm)

This modern manufactured home is based on a double-wide building.

The kit includes all building parts, stairs and self-adhesive roofing. It is milled in white styrene plastic and laser cut acrylic and wood with clear acrylic window glazing.