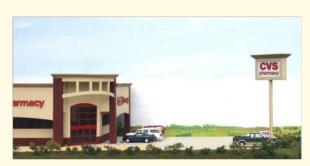

## #CVS-001 CVS Pharmacy \$ 129.95

Size: 17" x 9 1/2" x 4 3/8" (420 x 240 x 110

mm)

This outstanding modern building can be found in many cites and towns across the nation. A must for the modeler of the present time. The kit includes all building parts milled in white styrene plastic and laser cut acrylic, wall-mounted signs and pre-cut Plastruct brick strips.

The street signs are sold separately.