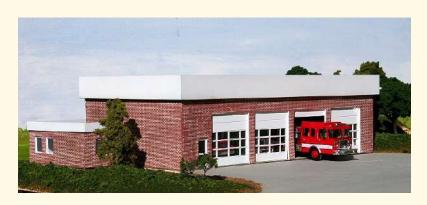

#### **#FS-001 Modern City Fire Station \$ 59.95**

Size: 12" x 6 3/4" x 3 1/8" (305 x 171 x 79 mm)

Modern City Fire Station building kit in HO scale, a building that can be found in many towns and cities across the nation

The kit includes all building parts milled in white styrene plastic and laser cut acrylic & self-adhesive micro-plywood and clear window glazing.

Prorotype in Livingston, TX