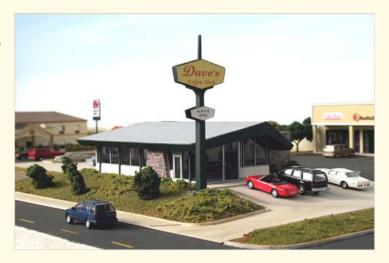

## **#CS-001 Dave's Coffee Shop Restaurant** \$ 79.95

Size 8 1/4" x 6 3/4" (210 x 171 mm)

These coffee shop-style restaurants were built by Denny's in the 50's and 60's. Most of them have changed owner over the years, but a few are still operated by Denny's.

Comes with shingle peel-and-stick roofing and 2 styles of Denny's logos. Parking lot base not included

This building will fit your modeling era from the 50's to the present time