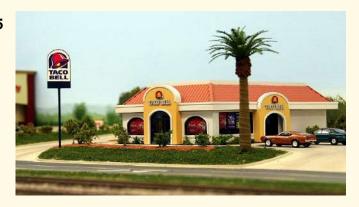

#### #TB-003 New Taco Bell Restaurant \$ 99.95

Size: 8 1/4" x 4 1/2" x 3 1/2 (210 x 115 x 85 mm)

Latest style building design, comes with Plastruct Random Stone siding.

A must for the modeler of modern railroads