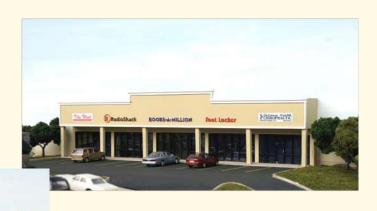

## #ML-001 Strip Mall backdrop building #1 \$ 54.95

Size: 14 1/2" x 1 1/2" x 3 1/2" (370 x 40 x 61 mm)

Storefront building for use against the backdrop A typical modern strip mall you will find in most towns and cities.

# #ML-002 Strip Mall backdrop building #2 \$ 54.95

Size: 14 1/2" x 1 1/2" x 3 1/2" (370 x 40 x 61 mm)

Storefront building for use against the backdrop A typical modern strip mall you will find in most towns and cities.

Combine ML-001 and ML-002 to make an L-shaped strip mall to fit in a layout corner.

Combine ML-001, ML-002 and ML-003 to make a mall complex.

## #ML-003 Office Depot backdrop building \$ 34.95

Size: 7" x 3 3/4" x 3 1/2" (180 x 70 x 90 mm)

Storefront building for use against the backdrop A typical modern building you will find in most towns and cities.

#### #ML-004 Mall Street Sign

\$ 15.95

Size: 4 5/16" x 2 3/4" (110 x 70)

The sign fits the design of Strip Mall backdrop building kits #ML-001, #ML-002 and Office Depot backdrop building #ML-003 and is supplied with decals representing the stores in these buildings.