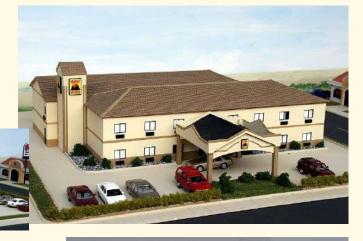

#### **#SMFS Summit Motel**

\$ 149.95

Size: 15"x13" (38 x 33 cm) buildings only

Full version modern motel with 2 room wings, tower and entrance canopy. peel-and-stick shingle roofing. Parking lot base not included, this way you can shape the lot to

fit your layout space.

#### **#SMBD Summit Motel**

Size: 14" x 8 1/5" (35.5 x 21.6 cm)

"Backdrop" version with only the main wing, tower and entrance canopy. The building has all 4 walls, but no windows in the rear wall.