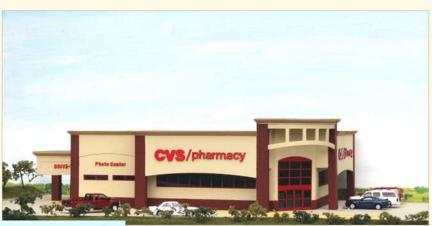

## #CVS-001 CVS Pharmacy \$ 129.95

Size: 17" x 9 1/2" x 4 3/8" (420 x 240 x 110

mm)

This outstanding modern building can be found in many cites and towns across the nation. A must for the modeler of the present time. The kit includes all building parts milled in white styrene plastic and laser cut acrylic, wall-mounted signs and pre-cut Plastruct brick strips.