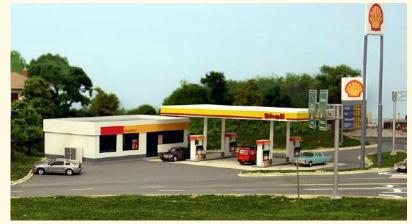

## **#SH-001 Shell Gas Station & Convenience Store** \$ 99.95

Size: 11" x 7 1/2" x 2 3/4" (280 x 175 x 70 mm)

This modern gas station & convenience store can be found all over the country.

The kit includes all building parts, pumps and signs milled in white and black styrene plastic with clear acrylic window glazing. Self-adhesive decals.