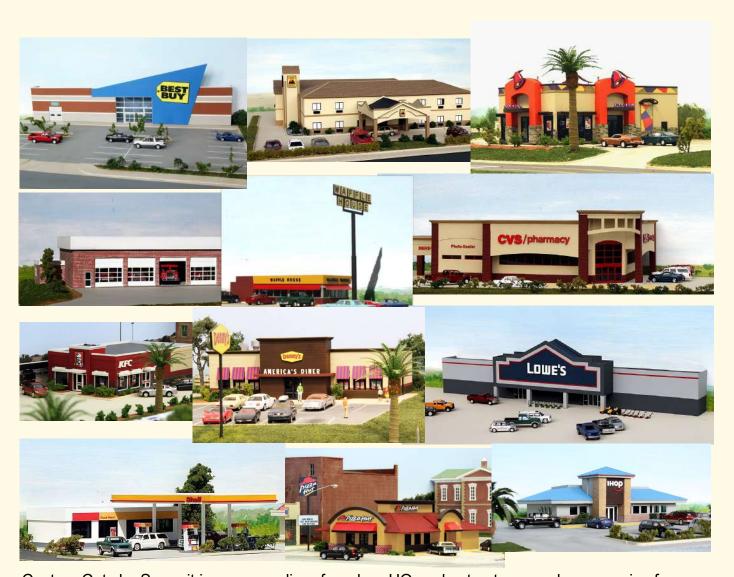

## **Custom Cuts by Summit, manufacturer of modern HO structures and accessories**

Custom Cuts by Summit is your supplier of modern HO scale structures and accessories for your model railroad. Our goal is to supply modelers with modern building kits like motels, restaurants, fast food places, strip malls, gas stations etc.

All kits are milled in white or black styrene plastic, laser cut white acrylic and clear acrylic window glazing and include various roofing materials such as self-adhesive shingles or Plastruct or Vollmer Clay Tiles, self-adhesive decals and detailed assembly instructions with pictures. All parts fit together but may need light sanding at joints for cosmetic reasons.

Parking lot bases are not included except where noted.

All models need painting, so some model building and painting skills are required.