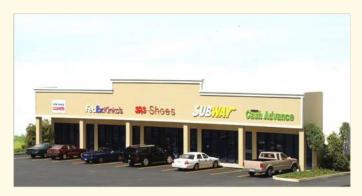

## #ML-001 Strip Mall backdrop building #1 \$ 54.95

Size: 14 1/2" x 1 1/2" x 3 1/2" (370 x 40 x 61 mm)

Storefront building for use against the backdrop A typical modern strip mall you will find in most towns and cities.

# #ML-002 Strip Mall backdrop building #2 \$ 54.95

Size: 14 1/2" x 1 1/2" x 3 1/2" (370 x 40 x 61 mm)

Storefront building for use against the backdrop A typical modern strip mall you will find in most towns and cities.

Combine ML-001 and ML-002 to make an L-shaped strip mall to fit in a layout corner.

Combine ML-001, ML-002 and ML-003 to make a mall complex.

## #ML-003 Office Depot backdrop building \$ 34.95

Size: 7" x 3 3/4" x 3 1/2" (180 x 70 x 90 mm)

Storefront building for use against the backdrop A typical modern building you will find in most towns and cities.

#### #ML-004 Mall Street Sign

\$ 15.95

Size: 4 5/16" x 2 3/4" (110 x 70)

The sign fits the design of Strip Mall backdrop building kits #ML-001, #ML-002 and Office Depot backdrop building #ML-003 and is supplied with decals representing the stores in these buildings.