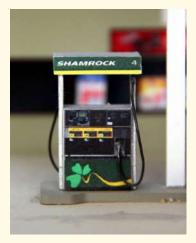

# #SC-001 Rural Shamrock Gas Station & Store \$ 54.95

Size: 6 3/4" x 5 1/2" x 2 3/ 4" (170 x 140 x 70 mm)

This kit includes all building parts, vending machines, pumps and signs milled in white and black styrene plastic, clear acrylic window glazing and self-adhesive and water-slide decals.

\$ 25.00

Extension kit for Shell Gas Station SH-001 with pumps numbered 9-16

**#GP-003 Modern Wide Gas Pump kit** Set of 4

\$ 25.00

Labeled for Exxon, no pump numbers

**#GP-004 Modern Wide Gas Pump kit** Set of 4

\$ 25.00

Labeled for Shamrock