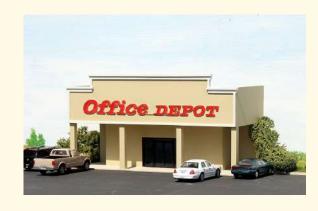

## #ML-003 Office Depot backdrop building \$ 34.95

Size: 7" x 3 3/4" x 3 1/2" (180 x 70 x 90 mm)

Storefront building for use against the backdrop A typical modern building you will find in most towns and cities.