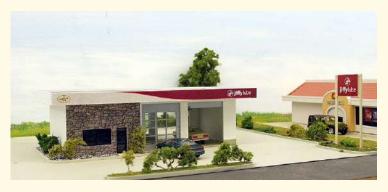

## #JL-001 Jiffy Lube auto service \$ 49.95

Size: 8" x 3 1/2" x 2 3/8" (200 x 89 x 60 mm)

With 2000 locations nationwide Jiffy Lube is a must in any modern city scene.

The kit includes all building parts milled in white styrene plastic, Random Stone sheet and clear window glazing.