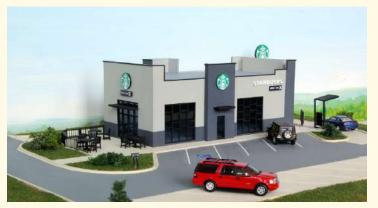

#### #ST-001 Starbucks Coffee \$89.95

Size: 9" x 6 1/8" x 2 3/4" (229 x 156 x 70 mm)

These coffee shops are starting to show up in standalone buildings all over the country.

The kit includes all building parts, logo letters and street sign milled in white styrene plastic and laser cut acrylic, micro-plywood, clear acrylic window glazing, and self adhesive decals.

Patio furniture and fence not included.