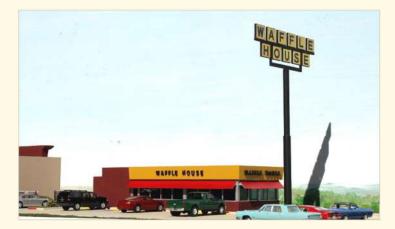

#### #WH-001 Waffle House Restaurant \$ 79.95

Size: 9" x 3 1/2" x 2" (230 x 90 x 50 mm)

This restaurant can be found all over the country. The kit includes all building parts, logo letters and tall street sign milled in white styrene plastic, clear acrylic window glazing, Plastruct cement block siding and self adhesive decals.

A must for the modeler of modern era railroads.