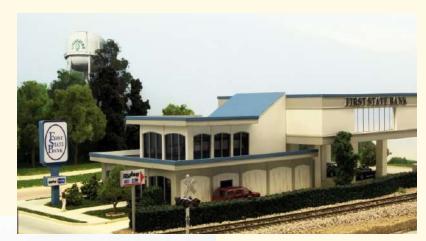

#### #BK-001 First State Bank \$ 110.00

Size:  $14\frac{1}{2}$ " x  $6\frac{1}{2}$  x 4" (370 x 165 x 100 mm)

This model is based on the prototype in Livingston, TX

The kit includes all building parts laser cut in acrylic and milled white styrene plastic, Plastruck mirror glass and clear window glazing.