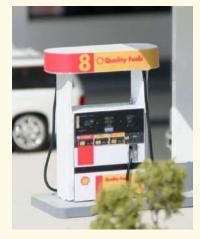

## **#SH-001 Shell Gas Station & Convenience Store** \$ 99.95

Size: 11" x 7 1/2" x 2 3/4" (280 x 175 x 70 mm)

This modern gas station & convenience store can be found all over the country.

The kit includes all building parts, pumps and signs milled in white and black styrene plastic with clear acrylic window glazing. Self-adhesive decals.