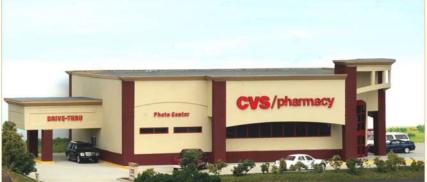

## #CVS-001 CVS Pharmacy \$ 129.95

Size: 17" x 9 1/2" x 4 3/8" (420 x 240 x 110

mm)

This outstanding modern building can be found in many cites and towns across the nation. A must for the modeler of the present time. The kit includes all building parts milled in white styrene plastic and laser cut acrylic, wall-mounted signs and pre-cut Plastruct brick strips.

The street signs are sold separately.