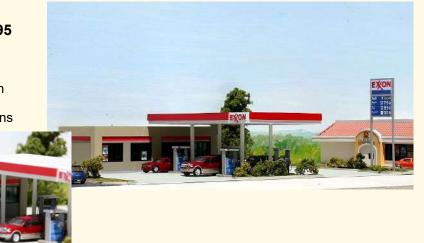

## #EX-001 Exxon Gas Station & Convenience Store

\$ 99.95

Size: 11" x 7 1/2" x 2 3/4" (280 x 175 x 70 mm)

This modern gas station & convenience store can be found all over the country.

The kit includes all building parts, pumps and signs

milled in white and black styrene plastic with clear acrylic window glazing. Self-adhesive decals.