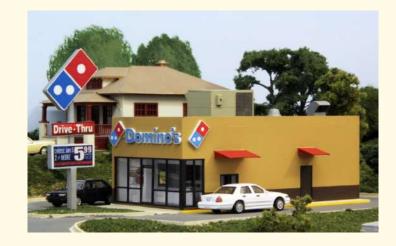

# #DP-002 Domino's Pizza Restaurant, latest design \$

\$ 29.95

Size 3" x 6 1/4" (76 x 159 mm)

Driveway/base not included