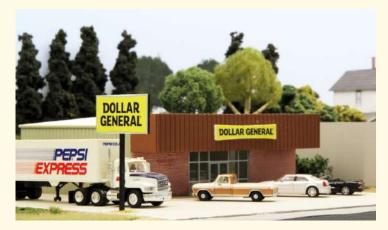

## **#DG-002 Dollar General store, latest design**

Size: 7 1/4" x 5 3/4" x 2 1/2" (185 x 145 x 65 mm)

This modern grocery store can be found all over the country.

The kit includes all building parts and signs. It is milled in white styrene plastic and laser cut acrylic with clear acrylic window glazing and molded "metal siding" walls.