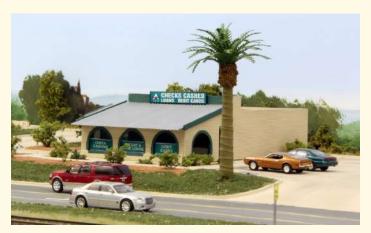

#### **#TB-RP2** Checks Cashed Office

Re-purposed former Taco Bell building \$75.00

Size: 7 1/2" x 5 3/4" x 3" (190 x 146 x 75 mm)

These early designs of the Taco Bell buildings are still around in large numbers – not as Taco Bell anymore, but many as Mexican restaurants or other non-chain family-owned restaurants.