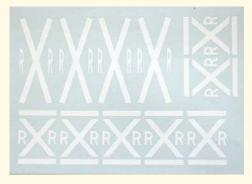

127 x 77 mm)

This model is a replica of the 1897 MKT Depot in La Grange, Texas as it looks today.

It is cut in 1/16", 1/32" and 1/64" micro-plywood, the thin parts are self-adhesive for easier assembly. Also included: Laser cut clear acrylic window glazing, chimneys and laser cut self-adhesive diamond shape shingles.



## **Accessories:**

## **#GC-001 Concrete grade crossing panels \$ 8.50** 4" wide



# #HS-SK1 Modern Cantilever Highway Sign kit Single lane \$ 17.95

Comes with decal shown, custom decals option available

# #HS-SK2 Modern Cantilever Highway Sign kit 2-lane \$ 19.95

Comes with decal shown, custom decals option available

**#RSD-001 Road Marking decals 1** \$ 8.-Yellow stripes, white stripes, turn arrows & stop lines

**#RSD-002 Road Marking decals 2** \$8.-RXR white



## #IB-001 Icebox and vending machine kit \$ 8.50

Comes with waterslide decal for icebox and self-adhesive for vending machine





**#GP-001 Modern Gas Pump kit** Set of 4

\$ 19.95



**#GP-002 Modern Wide Gas Pump kit** Set of 4

\$ 25.00

Extension kit for Shell Gas Station SH-001 with pumps numbered 9-16



**#GP-003 Modern Wide Gas Pump kit** Set of 4

\$ 25.00

Labeled for Exxon, no pump numbers



**#GP-004 Modern Wide Gas Pump kit** Set of 4

\$ 25.00

Labeled for Shamrock



#### **#YF-001 Yard Fence kit**

\$ 6.95

Laser cut micro-plywood, kit includes 10 sections with runners and posts



## **Tools:**

### **#WMT-001 Wheel masking tool**

\$ 4.50

for weathering 3-axle trucks on locomotives Set of 2

Fits 3-axle trucks on: **Atlas** C40-8 - **Kato** C44-9,. AC4400 - **BLI**