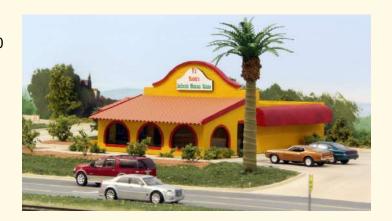

#### **#TB-RP1 Mexican Restaurant**

Re-purposed former Taco Bell building \$75.00

Size: 7 1/2" x 5 3/4" x 3" (190 x 146 x 75 mm)

These early designs of the Taco Bell buildings are still around in large numbers – not as Taco Bell anymore, but many as Mexican restaurants or other non-chain family-owned restaurants.

#### **#TB-RP2** Checks Cashed Office

Re-purposed former Taco Bell building \$75.00

Size: 7 1/2" x 5 3/4" x 3" (190 x 146 x 75 mm)

These early designs of the Taco Bell buildings are still around in large numbers – not as Taco Bell anymore, but many as Mexican restaurants or other non-chain family-owned restaurants.