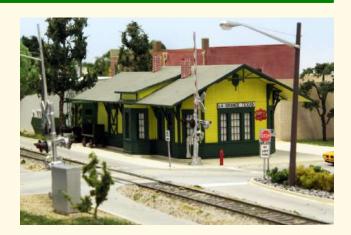

#### **#DP-004 La Grange, Texas MKT Depot** \$ 85.00

Size. 9 1/2" x 5" x 2" (242 x 127 x 77 mm)

This model is a replica of the 1897 MKT Depot in La Grange, Texas as it looks today.

It is cut in 1/16", 1/32" and 1/64" micro-plywood, the thin parts are self-adhesive for easier assembly. Also included: Laser cut clear acrylic window glazing, chimneys and laser cut self-adhesive diamond shape shingles.