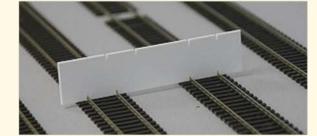

## **#TSG-001 Track Spacing Gauge**

\$ 4.95

for easy laying of parallel track in yards and double track main lines.

Track center spacing 2" & 2 1/2"