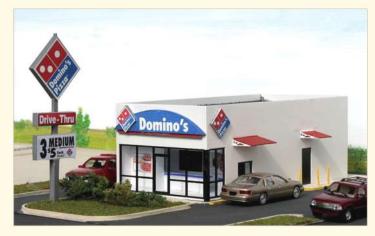

## **#DP-001 Domino's Pizza Restaurant** \$ 29.95

Size 3" x 6 1/4" (76 x 159 mm)

Driveway/base not included