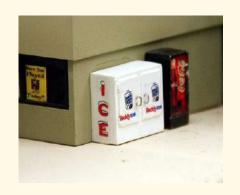

## #IB-001 Icebox and vending machine kit \$ 8.50

Comes with waterslide decal for icebox and self-adhesive for vending machine

**#GP-001 Modern Gas Pump kit** Set of 4

\$ 19.95

**#GP-002 Modern Wide Gas Pump kit** Set of 4