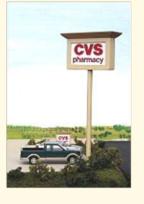

### #CVS-SK1 CVS Street Sign kit

\$ 19.95

Height: 5 1/2" (138mm)

The sign kit contains parts for 1 tall sign, 2 sets of driveway signs milled in white styrene plastic and selfadhesive decals.