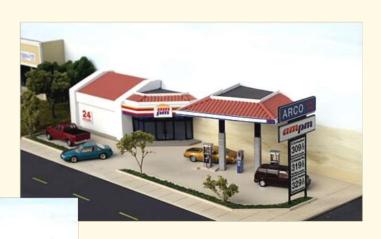

The kit includes all building parts, pumps and signs

milled in white and black styrene plastic with clear acrylic window glazing. Self-adhesive decals.



# #SC-001 Rural Shamrock Gas Station & Store \$ 54.95

Size: 6 3/4" x 5 1/2" x 2 3/ 4" (170 x 140 x 70 mm)

This kit includes all building parts, vending machines, pumps and signs milled in white and black styrene plastic, clear acrylic window glazing and self-adhesive and water-slide decals.



# **#GS-001 Modern gas station backdrop** building

\$89.95

Size: 15 3/4" x 6" x 4" (400 x 151 x 95 mm)

To save layout space, this kit is intended for use against the backdrop and contains just a part of the store building and the pump-area canopy and 2 modern gas pumps.

The base with sidewalk is included, but the scenery materials are not.



## **Stores**

## #CVS-001 CVS Pharmacy \$ 129.95

Size: 17" x 9 1/2" x 4 3/8" (420 x 240 x 110

mm)

This outstanding modern building can be found in many cites and towns across the nation. A must for the modeler of the present time. The kit includes all building parts milled in white styrene plastic and laser cut acrylic, wall-mounted signs and pre-cut Plastruct brick strips.

The street signs are sold separately.







### #CVS-SK1 CVS Street Sign kit

\$ 19.95

Height: 5 1/2" (138mm)

The sign kit contains parts for 1 tall sign, 2 sets of driveway signs milled in white styrene plastic and selfadhesive decals.





### #LO-001 Lowe's backdrop building

\$ 59.95

Size: 23 1/2" x 3 3/4" x 5 1/2" (600 x 95 x 140 mm)

A must for the modeler of the present time. The kit includes all build